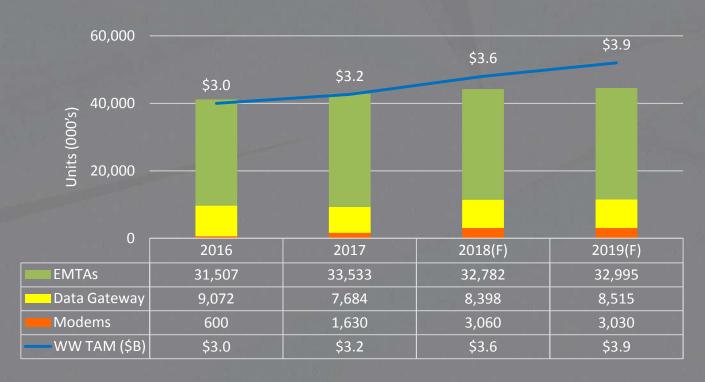

## **WW Cable CPE Market Overview**

#### WW Cable CPE

DOCSIS CPE market steady growth (CY16: \$3.0B CY19(F): \$3.9B) CBN Products shipping to 25 countries, WW Cable CPE market share 10%