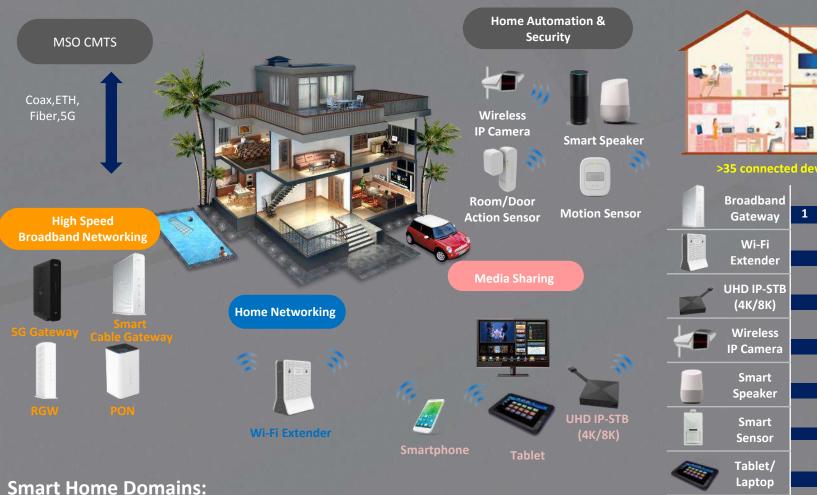

## **MSO'S Smart Home Ecosystem**

#### **Smart Home Domains:**

- High Speed Broadband Networking: Smart Cable Gateway, RGW, 5G Gateway, PON
- Home Networking: Wi-Fi Extender
- Media Sharing: UHD IP-STB (4K/8K) with OTT support
- Home Automation & Security: smart speaker, smart home sensors, IP-Cam