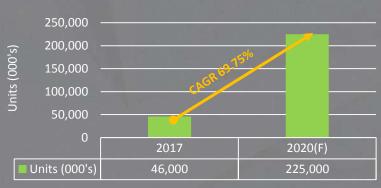

teway, RGW, 5G Gateway, PON
- Home Networking: Wi-Fi Extender
- Media Sharing: UHD IP-STB (4K/8K) with OTT support
- Home Automation & Security: smart speaker, smart home sensors, IP-Cam



### **CPE MARKET TRENDS**



- Market driven by technology migration period
  - Global operators increase investment in broadband & video
  - Demand for gigabit-capable broadband services accelerating
  - Wi-Fi refresh from 802.11ac to 802.11ax
  - UHD IP-STB -shift underway incorporating greater OTT options



## **WW Cable CPE Market Overview**



#### WW Cable CPE





DOCSIS CPE market steady growth (CY16: \$3.0B CY19(F): \$3.9B) CBN Products shipping to 25 countries, WW Cable CPE market share 10%

## **Technologies Evolution**







Source: HIS, SNL Kagan, F&S, ABI, Ovum, and TBR

#### 4K IP-STB



Source: OVUM, 2017

#### 802.11ax Wi-Fi



Source: Source: Strategy Analytics, Wi-Fi Alliance, ABI Research, 2018



Technology upgrades drive the market growth



## **Operation Evolution**



#### **Leading the Evolution**







2009 – 2015 EMS/OEM/ODM

Designs manufactures product

## 2015 – 2018 CBN Branding Smart Cable Gateway

Footprint 25 countries

#### **Transform to Branding Company Successfully**

- Start from smart cable gateway to diversify into smart devices
- Europe market leading position (>40% market share)
- WW No.1 MSO award of Best Product & Service Quality

## 2018 --NEXT Generation

Gigabit Broadband
Smart home

#### 2018 - beyond :

- Continue market expanding
- Focus on Gigabit Broadband & Smart Home markets



## **Operation Focus and Value**





## Competitive