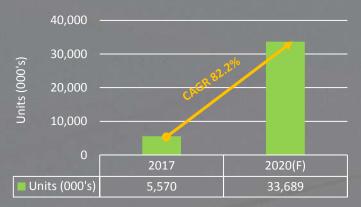

#### 802.11ax Wi-Fi

Source: Source: Strategy Analytics, Wi-Fi Alliance, ABI Research, 2018

Technology upgrades drive the market growth