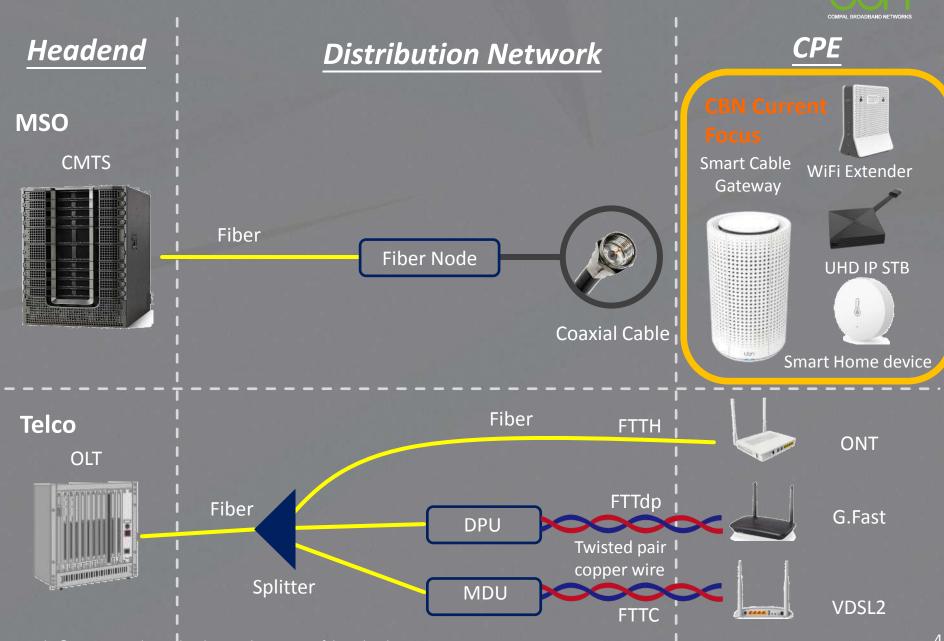

## **CBN Current Focus**

## **MSO'S Smart Home Ecosystem**

#### **Smart Home Domains:**

- High Speed Broadband Networking: Smart Cable Gateway, RGW, 5G Gateway, PON
- Home Networking: Wi-Fi Extender
- Media Sharing: UHD IP-STB (4K/8K) with OTT support
- Home Automation & Security: smart speaker, smart home sensors, IP-Cam