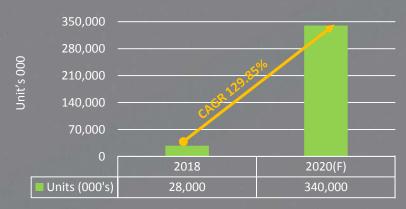

ng: Wi-Fi Extender
- Media Sharing: UHD IP-STB (4K/8K) with OTT support
- Home Automation & Security: smart speaker, smart home sensors, IP-Cam



### **CPE MARKET TRENDS**



- Market driven by technology migration period
  - Global operators increase investment in broadband & video
  - Demand for gigabit-capable broadband services accelerating
  - Wi-Fi refresh from 802.11ac to 802.11ax
  - UHD IP-STB -shift underway incorporating greater OTT options



## **WW Cable CPE Market Overview**



#### WW Cable CPE





DOCSIS CPE market steady growth (CY16: \$3.0B CY19(F): \$3.9B) CBN Products shipping to 25 countries, WW Cable CPE market share 10%

## **Technologies Evolution**







Source: HIS, SNL Kagan, F&S, ABI, Ovum, and TBR

#### 4K IP-STB



Source: OVUM, 2017

#### 802.11ax Wi-Fi



Source: Source: Strategy Analytics, Wi-Fi Alliance, ABI Research, 2018



Technology upgrades drive the market growth



## **Operation Evolution**



#### **Leading the Evolution**







2009 – 2015 EMS/OEM/ODM

Designs manufactures product

## 2015 – 2018 CBN Branding Smart Cable Gateway

Footprint 25 countries

#### **Transform to Branding Company Successfully**

- Start from smart cable gateway to diversify into smart devices
- Europe market leading position (>40% market share)
- WW No.1 MSO award of Best Product & Service Quality

## 2018 --NEXT Generation

Gigabit Broadband
Smart home

#### 2018 - beyond :

- Continue market expanding
- Focus on Gigabit Broadband & Smart Home markets



## **Operation Focus and Value**





## Competitive Advantage – Business Model

COMPAL BROADBA