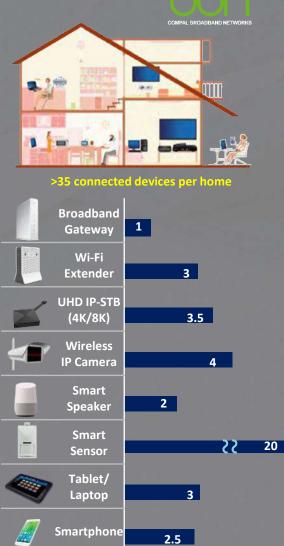

## **MSO'S Smart Home Ecosystem**

#### **Smart Home Domains:**

- High Speed Broadband Networking: Smart Cable Gateway, RGW, 5G Gateway, PON
- Home Networking: Wi-Fi Extender
- Media Sharing: UHD IP-STB (4K/8K) with OTT support
- Home Automation & Security: smart speaker, smart home sensors, IP-Cam