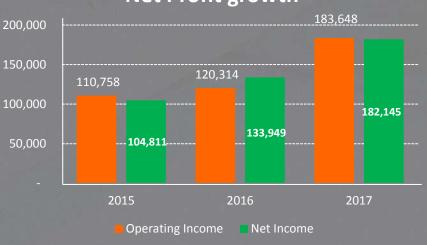

## **Competitive Advantage – Multinational R&D Talents**





- Architecture design
- Test cases development and product integration automation test programs

## **Competitive Advantage – Innovation Capabilities**



Unique "Zero-Touch" feature: multiple Wi-Fi access points to easy installation

200<sup>+</sup> patents approved or in process Engineered 66 patents

Leading the industry's smallest / fastest Smart Cable Gateway

**Innovation Capabilities** 

Rich Wi-Fi community features to enable customers' hotspot services

Supports Channel
Steering and optimizes
Wi-Fi usage channels
with cloud computing

Through the Airtime Management feature, Optimize Wi-Fi video streaming

### **Financial Results**



NT\$ Thousands

#### **Revenue & Gross margin growth**



#### **Net Profit growth**



30% YOY revenue growth rate in 2015 — 2017

## **EPS & Dividend**



| Year    | Capital<br>(NT\$ K) | Dividend policy(NT\$) |               |                |                |  |
|---------|---------------------|-----------------------|---------------|----------------|----------------|--|
|         |                     | EPS                   | Cash Dividend | Stock Dividend | Total Dividend |  |
| 2014    | 250,796             | 10.06                 | 3             | 3              | 6              |  |
| 2015    | 330,033             | 3.18                  | 2             | 0              | 2              |  |
| 2016    | 532,525             | 4.01(Note)            | 0.5           | 1              | 1.5            |  |
| 2017    | 603,513             | 3.03                  | 1.8