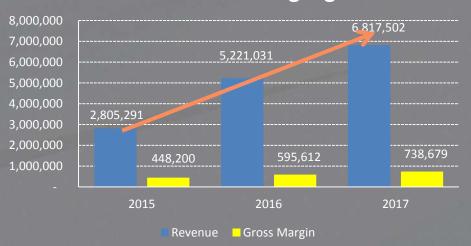

#### **Revenue & Gross margin growth**

#### **Net Profit growth**

30% YOY revenue growth rate in 2015 — 2017