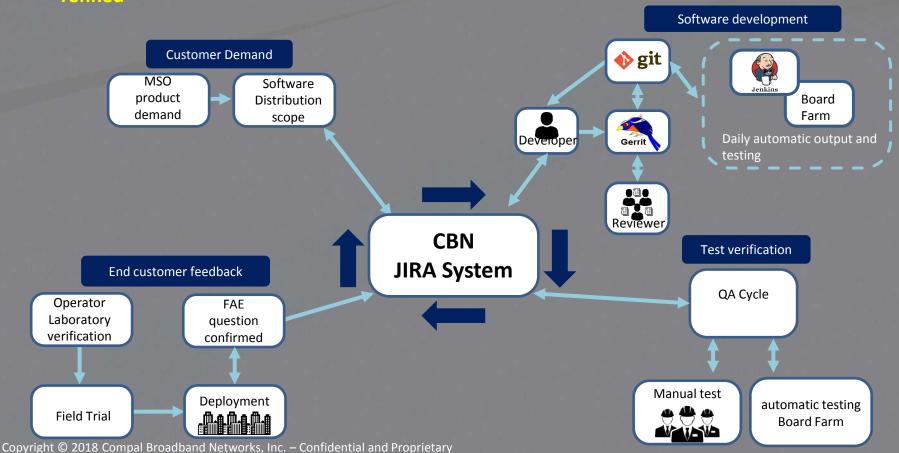

## Competitive Advantage – Software Big Data Integrated System

- Integrating JIRA, Git, Gerrit, Jenkins, Board Farm and other tools and Agile development methods,
   CBN has established a smooth software design and platform to quickly develop, verify and
   distribute software according to customer needs
- Through the collection of questions from millions of user-side product feedback, a complete and valuable big data database was built on the JIRA system, and the more robust products were refined