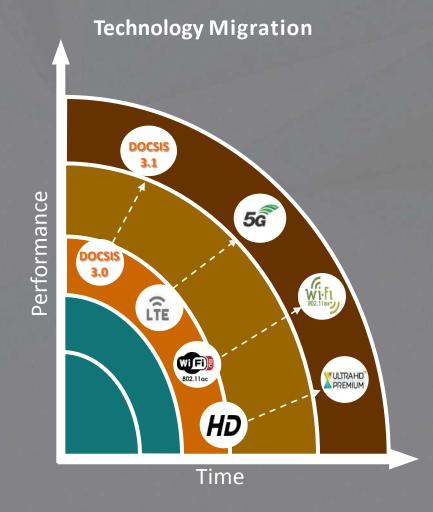

## **Technologies Evolution**

Source: HIS, SNL Kagan, F&S, ABI, Ovum, and TBR

#### 4K IP-STB

Source: OVUM, 2017

#### 802.11ax Wi-Fi

Source: Source: Strategy Analytics, Wi-Fi Alliance, ABI Research, 2018

Technology upgrades drive the market growth